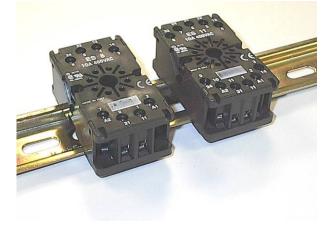

## **Relay Bases**

High quality, yet economical DIN-mounted sockets (bases) for 8-pin, 11-pin and miniature relays.

Now available from stock at ITC.

- CSA and UL certified.
- Body in flame retardant polyamide 6.6 (Nylon) rated

UL94-V2, Terminal insert made of brass, tin plated.

- Max. operating temperature 110°C (Maximum peak temperature 150°C).
- Mount on any 35mm DIN rail.
- Screw-clamp terminals (ES8 ES11) or screw-compression plate terminals (ES15/4).

## How to order (order by Part No.):

| Part No. | Model  | Description                                          | Rated<br>Voltage (AC) | Rated<br>Current | Weight | Dimensions<br>(WxDxH) | Pack<br>Qty |
|----------|--------|------------------------------------------------------|-----------------------|------------------|--------|-----------------------|-------------|
| 490.108  | ES8    | 8-pole DIN mounted socket,<br>black                  | 400 V                 | 10A              | 63g    | 36x64x25 mm           | 10          |
| 490.111  | ES11   | 11-pole DIN mounted socket, white                    | 400 V                 | 10A              | 63g    | 36x64x25 mm           | 10          |
| 490.154  | ES15/4 | Miniature 15 pin 4-pole DIN<br>mounted socket, black | 300 V                 | 7A               | 52g    | 29x66x31 mm           | 10          |
| 490.191  | ES/T   | Marker plate for ES8 / ES11,<br>white                | -                     | -                | 1.5g   | -                     | 10          |
| 490.192  | ES/MH1 | Clip for "C" type relay                              | -                     | -                | 0.8g   | -                     | 10          |