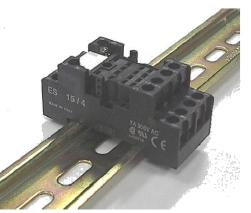

## How to order (order by Part No.):

| Part No. | Model  | Description                                          | Rated<br>Voltage (AC) | Rated<br>Current | Weight | Dimensions<br>(WxDxH) | Pack<br>Qty |
|----------|--------|------------------------------------------------------|-----------------------|------------------|--------|-----------------------|-------------|
| 490.108  | ES8    | 8-pole DIN mounted socket,<br>black                  | 400 V                 | 10A              | 63g    | 36x64x25 mm           | 10          |
| 490.111  | ES11   | 11-pole DIN mounted socket, white                    | 400 V                 | 10A              | 63g    | 36x64x25 mm           | 10          |
| 490.154  | ES15/4 | Miniature 15 pin 4-pole DIN<br>mounted socket, black | 300 V                 | 7A               | 52g    | 29x66x31 mm           | 10          |
| 490.191  | ES/T   | Marker plate for ES8 / ES11,<br>white                | -                     | -                | 1.5g   | -                     | 10          |
| 490.192  | ES/MH1 | Clip for "C" type relay                              | -                     | -                | 0.8g   | -                     | 10          |