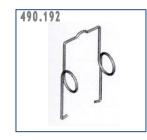

## How to order (order by Part No.):

| Part No. | Model  | Description                                          | Rated<br>Voltage (AC) | Rated<br>Current | Weight | Dimensions<br>(WxDxH) | Pack<br>Qty |
|----------|--------|------------------------------------------------------|-----------------------|------------------|--------|-----------------------|-------------|
| 490.108  | ES8    | 8-pole DIN mounted socket,<br>black                  | 400 V                 | 10A              | 63g    | 36x64x25 mm           | 10          |
| 490.111  | ES11   | 11-pole DIN mounted socket, white                    | 400 V                 | 10A              | 63g    | 36x64x25 mm           | 10          |
| 490.154  | ES15/4 | Miniature 15 pin 4-pole DIN<br>mounted socket, black | 300 V                 | 7A               | 52g    | 29x66x31 mm           | 10          |
| 490.191  | ES/T   | Marker plate for ES8 / ES11,<br>white                | -                     | -                | 1.5g   | -                     | 10          |
| 490.192  | ES/MH1 | Clip for "C" type relay                              | -                     | -                | 0.8g   | -                     | 10          |