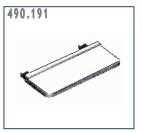

## How to order (order by Part No.):

| Part No. | Model  | Description                                          | Rated<br>Voltage (AC) | Rated<br>Current | Weight | Dimensions<br>(WxDxH) | Pack<br>Qty |
|----------|--------|------------------------------------------------------|-----------------------|------------------|--------|-----------------------|-------------|
| 490.108  | ES8    | 8-pole DIN mounted socket,<br>black                  | 400 V                 | 10A              | 63g    | 36x64x25 mm           | 10          |
| 490.111  | ES11   | 11-pole DIN mounted socket, white                    | 400 V                 | 10A              | 63g    | 36x64x25 mm           | 10          |
| 490.154  | ES15/4 | Miniature 15 pin 4-pole DIN<br>mounted socket, black | 300 V                 | 7A               | 52g    | 29x66x31 mm           | 10          |
| 490.191  | ES/T   | Marker plate for ES8 / ES11,<br>white                | -                     | -                | 1.5g   | -                     | 10          |
| 490.192  | ES/MH1 | Clip for "C" type relay                              | -                     | -                | 0.8g   | -                     | 10          |